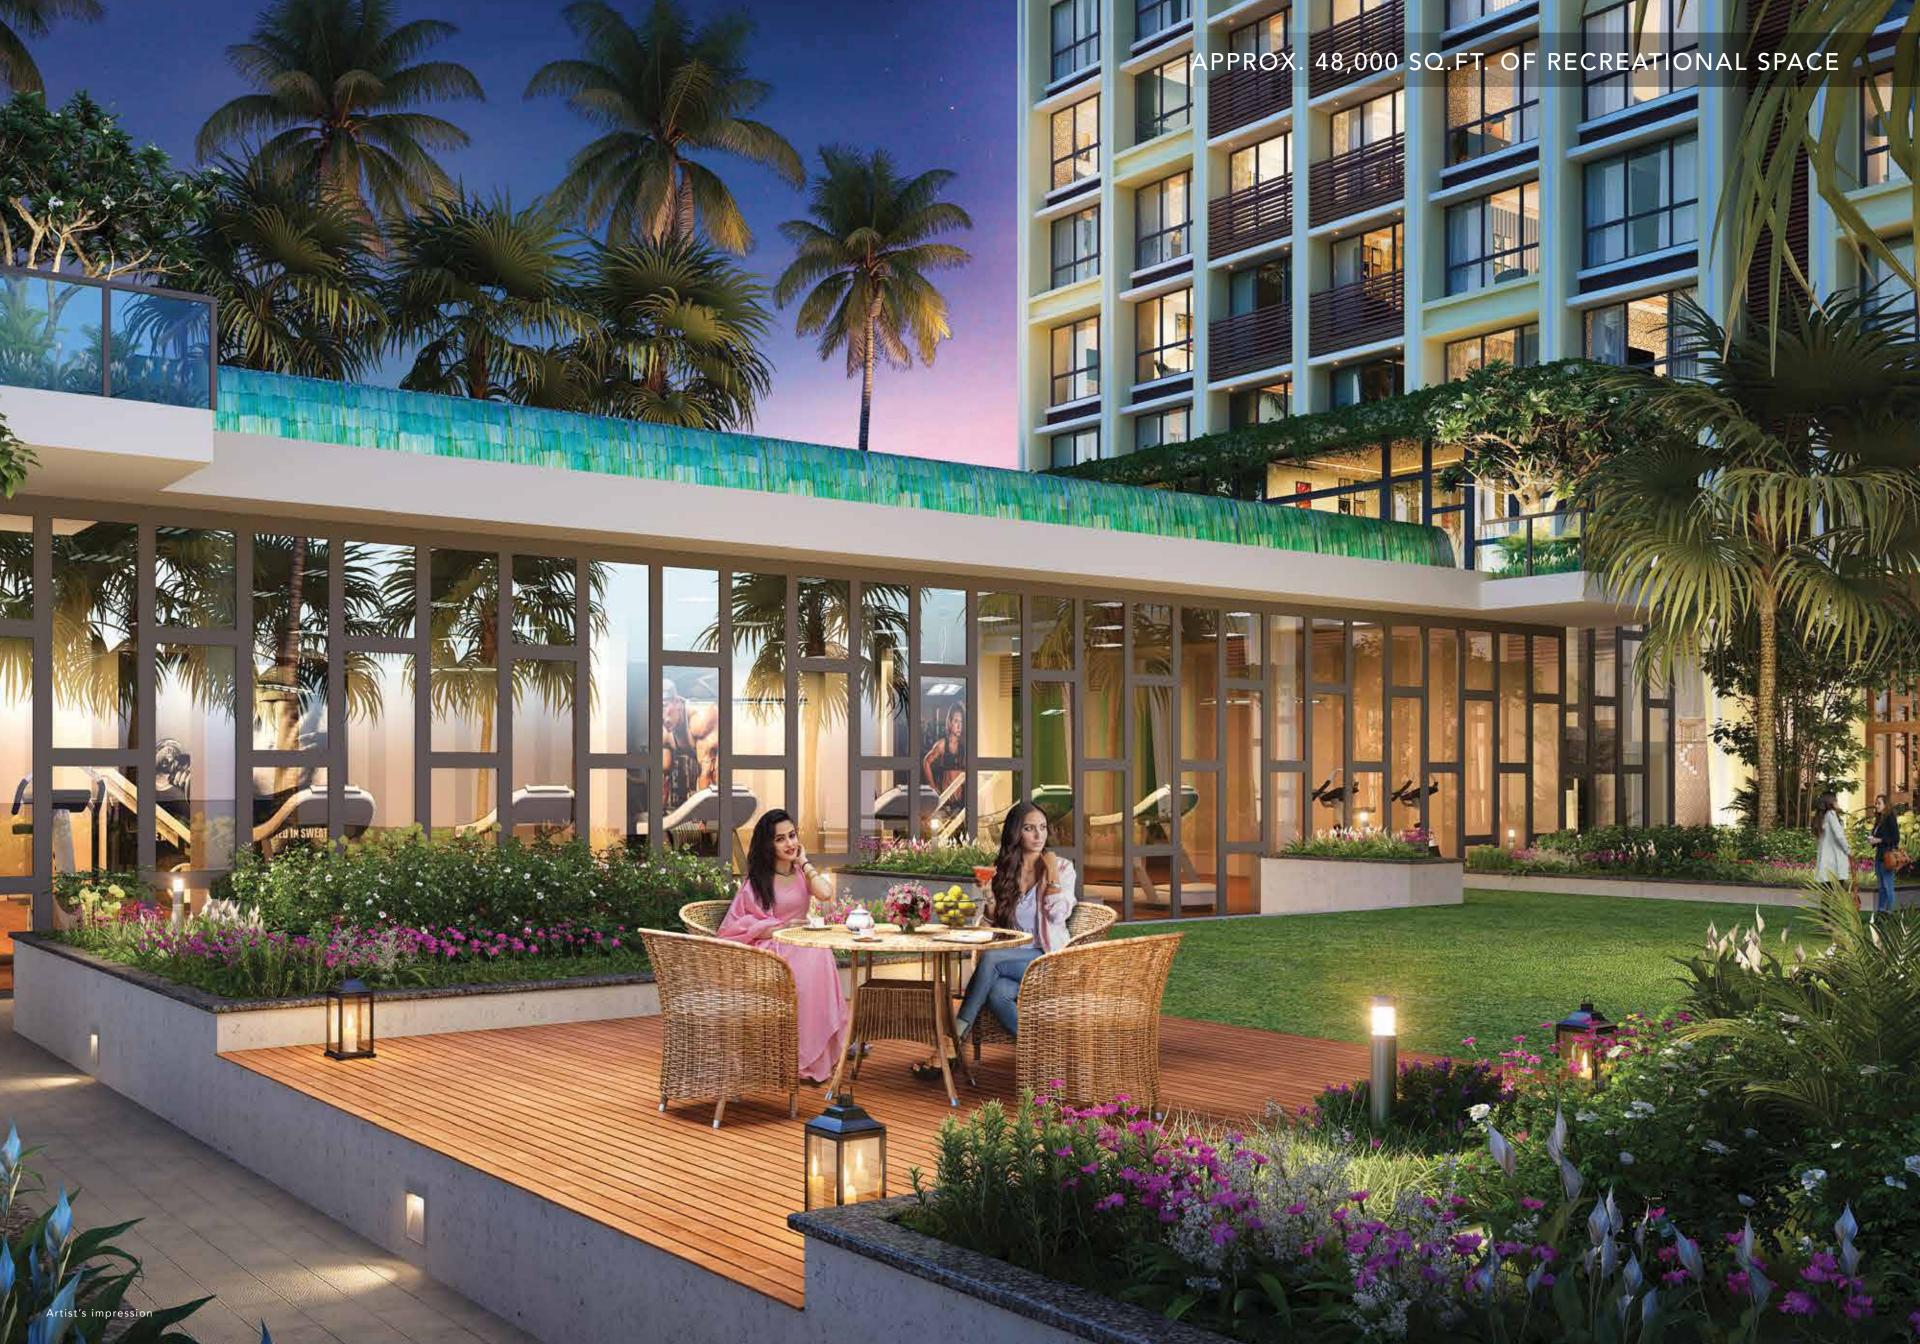

# OUR PARTNER IN STAR LIVING: OPEN SPACES

Lavish open spaces in the chaos of Mumbai city feel like a luxury and are a must-have feature for our star residents. We have taken this space and built with it, instead of on it. Experience an active life in the day or party late into the night.

Cricket Pitch

Jogging Track

Sand Pit

Senior Citizens' Corner

Kids' Play Area

Outdoor Party Lawn

Rock Climbing Park

Seating Deck

OUR INFINITY POOL IS JUST A BASIC AMENITY

Welcome to Andheri West's largest podium space of approximately 48,000 sq.ft. with a global lifestyle. No other residential complex in this part of town takes its luxury so seriously.