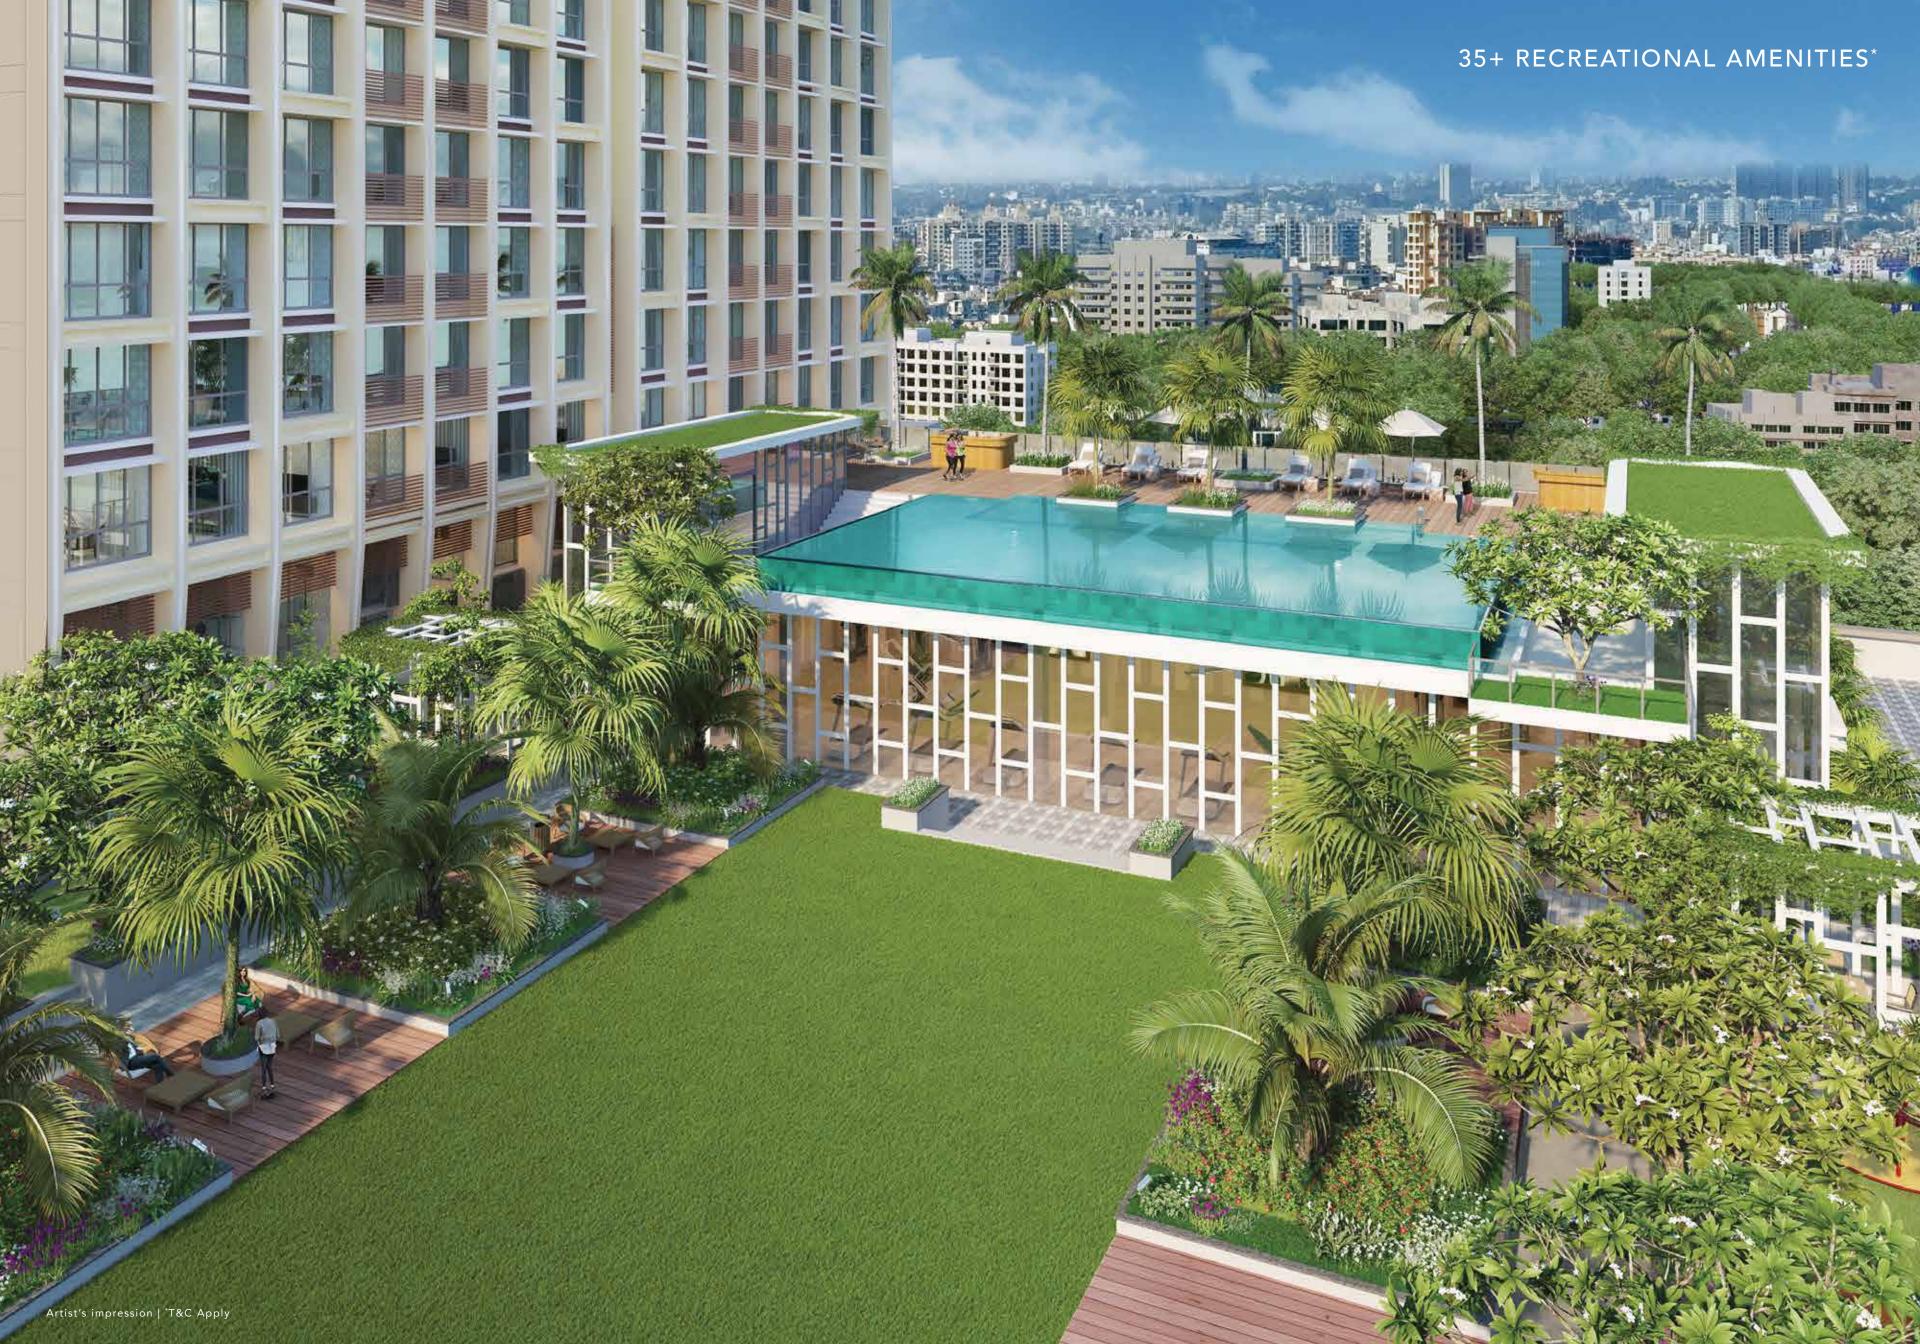

OUR INFINITY POOL IS JUST A BASIC AMENITY

Welcome to Andheri West's largest podium space of approximately 48,000 sq.ft. with a global lifestyle. No other residential complex in this part of town takes its luxury so seriously.

Banquet Hall

Swimming Pool

Jacuzzi 📛

Kids' Pool

Pool Side Café

Yoga Studio

Barbecue

From vitrified flooring to even a gas leakage detector, we have thought of everything so that you don't need to. With today's hectic lifestyle, it's important that every detail in your home from style to your security is taken care of.