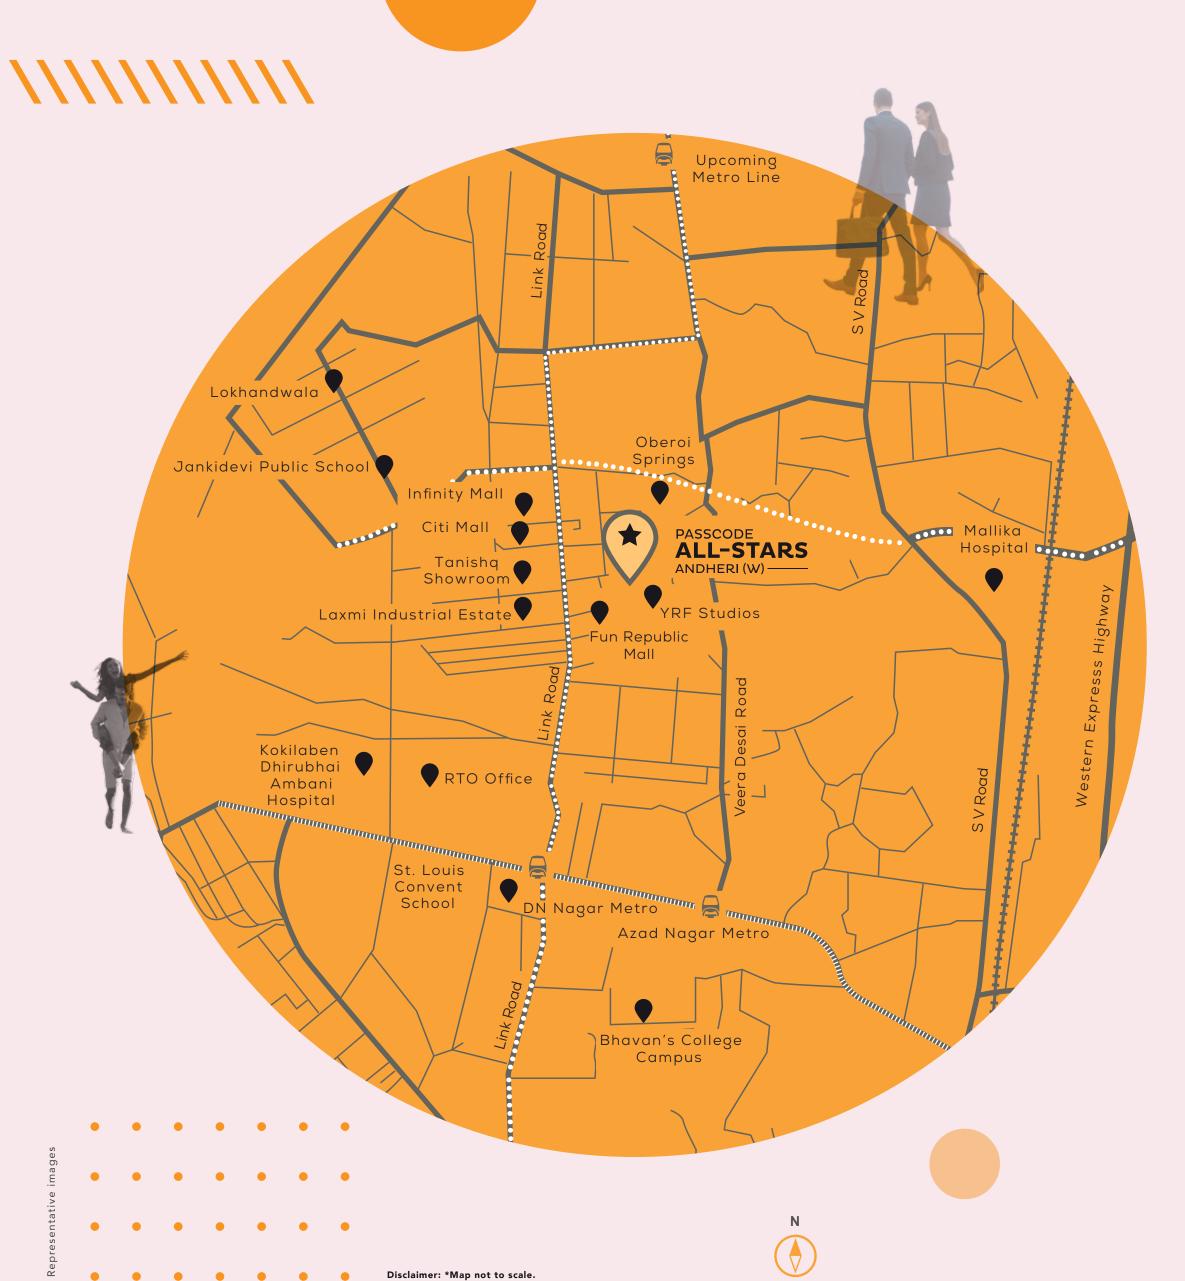

#### CONNECTIVITY

|                            | 3.5 kn |
|----------------------------|--------|
| ON Nagar Metro Station     | 2.8 km |
|                            | 4.5 km |
| ∨ Veera Desai Road         | 1.3 km |
|                            | 2.5 km |
|                            | 3.7 km |
|                            | 15.7 k |
|                            | 9.7 km |
| International Airport      |        |
| Operation Domestic Airport | 8.4 kn |
| Uncoming Metro Line        | 1 0 km |

### EDUCATION INSTITUTES

| <ul><li>Oriental College of Commerce</li><li>&amp; Management</li></ul> | 1.3 km |
|-------------------------------------------------------------------------|--------|
| JBCN International School                                               | 1.3 km |
|                                                                         | 2.2 km |
| Valia College of Arts, Commerce and Science                             | 2.7 km |
| Mithibai College                                                        | 5.7 km |
| NMIMS College                                                           | 5.8 km |
|                                                                         | 4 km   |
| ♀ St. John's Universal School                                           | 4.3 km |

#### LEISURE & SOCIAL LIFE

|          | Lord Of the Drinks  | 350 m  |
|----------|---------------------|--------|
|          | ♀ Irish House       | 650 m  |
|          | ∇ The Little Door   | 250 m  |
|          | Bombay Cocktail Bar | 190 m  |
| <b>\</b> | ∇ Tap Resto Bar     | 850 m  |
|          | Pop Tates           | 800 m  |
| 111      | Glocal Junction     | 170 m  |
| A III    | Pizza Express       | 1.2 km |
| 3/       | ♥ Domino's Pizza    | 2.3 km |
|          |                     |        |

| ? | Citi Mall          | 450 m  |
|---|--------------------|--------|
| Ç | PVR                | 450 m  |
| Ç | Infinity Mall      | 600 m  |
| Ç | Cinépolis          | 750 m  |
| Ç | Crystal Point Mall | 3 Km   |
| Ş | Nature's Basket    | 1.3 km |
| Ş | 4 Bungalows Market | 2.6 km |
| 7 | D-Mart             | 4.2 km |

#### HEALTHCARE

| <ul><li>Belle Vue Nursing Home</li><li>Kokilaben Dhirubhai Ambani<br/>Hospital</li></ul> | 2.1 km<br>1.8 km |
|------------------------------------------------------------------------------------------|------------------|
| Reliance Energy Ltd. Hospital                                                            | 3.3 km           |
| SSES MG Hospital                                                                         | 4.3 km           |